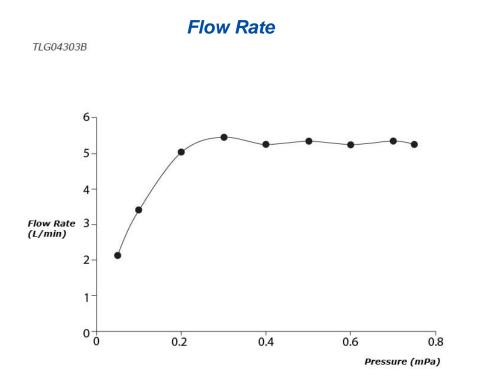

## **FAUCETS**

GA Series Single Lever Lavatory Faucet (w/o Pop-up Waste)





## **F**eatures

- Design Concept is Gorgeous and Advance
- Long lasting, comfort glide mechanism for a smooth operation
- High corrosion resistance plating
- TOTO aerated water technology, ECOCAP adds air to the water to achieve full water jet with less amount of water usage.
- The PVD finishes provides both beauty and strength, adding rich color to the bathroom space

## **S**pecifications

Material: Brass Water Pressure: 0.05MPa~1.0MPa

## Parts description

• TLG04303B Single Lever Lavatory Faucet (w/o pop-up waste)



reddot award 2018 winner





FAUCETS