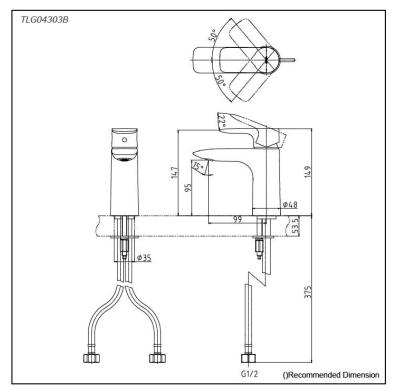

## Parts description

• TLG04303B Single Lever Lavatory Faucet (w/o pop-up waste)

reddot award 2018 winner

FAUCETS