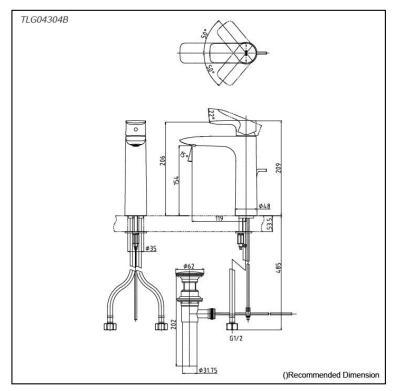

## Parts description

• TLG04304B Single Lever Lavatory Faucet (Semi-tall Vessel) (w/ Pop-up Waste)

reddot award 2018 winner

FAUCETS