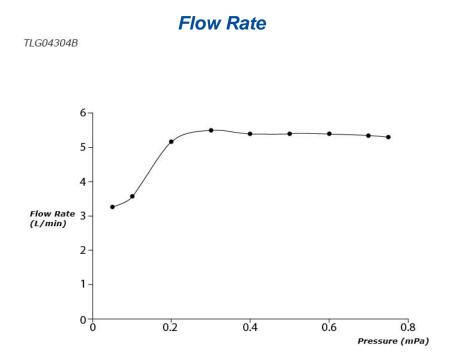

## **FAUCETS**

GA Series Single Lever Lavatory Faucet (Semi-tall Vessel) (w/ Pop-up Waste)





## **F**eatures

- Design Concept is Gorgeous and Advance
- Long lasting, comfort glide mechanism for a smooth operation
- High corrosion resistance plating
- TOTO aerated water technology, ECOCAP adds air to the water to achieve full water jet with less amount of water usage.
- The PVD finishes provides both beauty and strength, adding rich color to the bathroom space

## **S**pecifications

Material: Brass Water Pressure: 0.05MPa~1.0MPa

## Parts description

• TLG04304B Single Lever Lavatory Faucet (Semi-tall Vessel) (w/ Pop-up Waste)



reddot award 2018 winner





FAUCETS