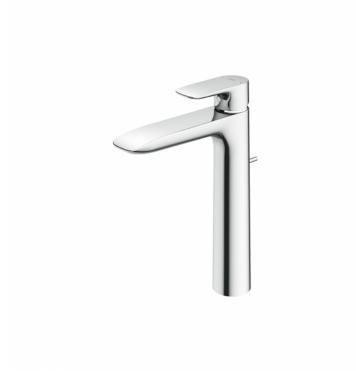

#### GA Series Single Lever Lavatory Faucet (Tall Vessel) (w/ Pop-up Waste)

red<mark>dot</mark> award 2018 winner

### **B**eatures

- Design Concept is Gorgeous and Advance
- Long lasting, comfort glide mechanism for a smooth operation
- High corrosion resistance plating
- TOTO aerated water technology, ECOCAP adds air to the water to achieve full water jet with less amount of water usage.
- The PVD finishes provides both beauty and strength, adding rich color to the bathroom space