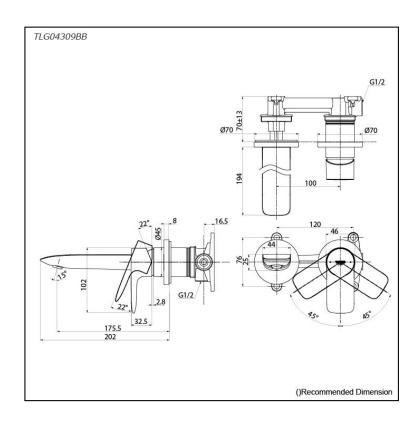

## Parts description

TLG04309BB
Wall-Mount Single Lever Lavatory Faucet
(Short Spout) (w/o) waste fitting

**FAUCETS** 