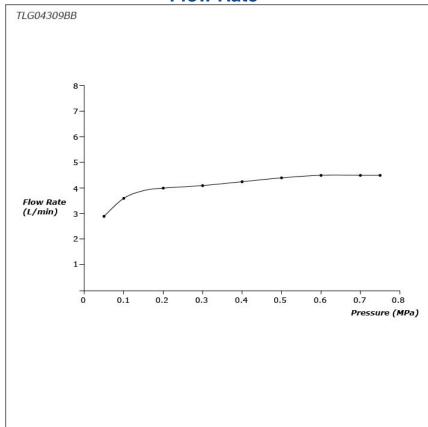

## GA Series Wall-Mount Single Lever Lavatory Faucet (Short Spout) (w/o Pop-up Waste)



## **B**eatures

- Design Concept is Gorgeous and Advance.
- TOTO original cartridge for smooth control
- High corrosion resistance plating
- TOTO aerated water technology, ECOCAP adds air to the water to achieve full water
- The PVD finishes provides both beauty and strength, adding rich color to the bathroom space

## **S**pecifications

Material: Brass

Water Pressure: 0.05MPa~1.0MPa

## Parts description

TLG04309BB
Wall-Mount Single Lever Lavatory Faucet
(Short Spout) (w/o) waste fitting





**FAUCETS**