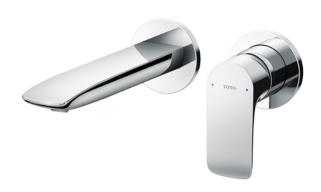

## GA Series Wall-Mount Single Lever Lavatory Faucet (Short Spout) (w/o Pop-up Waste)

## **B**eatures

- Design Concept is Gorgeous and Advance.
- TOTO original cartridge for smooth control
- High corrosion resistance plating
- TOTO aerated water technology, ECOCAP adds air to the water to achieve full water
- The PVD finishes provides both beauty and strength, adding rich color to the bathroom space

## Parts description

TLG04309BB
Wall-Mount Single Lever Lavatory Faucet
(Short Spout) (w/o) waste fitting

**FAUCETS** 