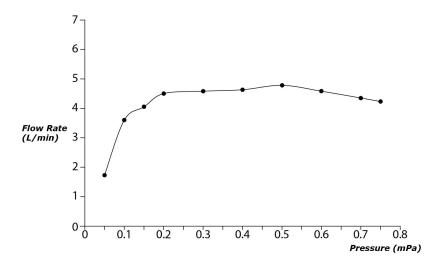

## GE Series Single Lever Lavatory Faucet (Semi-tall Vessel) (w/ Pop-up Waste)





- A beauty of traditional craft in characteristic sculptural form
- V-shaped edge extends up to the end of the spout generate multi sided reflections
- Easy Installation and Usage
- Long lasting, COMFORT GLIDE mechanism for a smooth operation
- The PVD finishes provides both beauty and strength, adding rich color to the bathroom space

## **S**pecifications

Material: Brass

Water Pressure: 0.05MPa~1.0MPa

## Parts description

TLG07303V\_V1
 Single Lever Lavatory Faucet (w/ Pop-up Waste)







**FAUCETS** 

## Flow Rate

TLG07303V\_V1