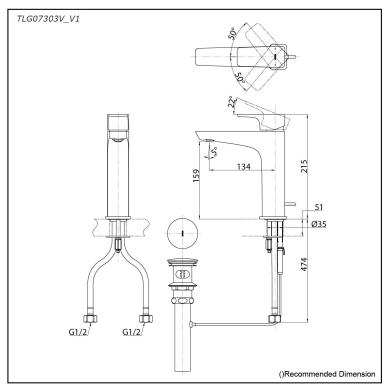

## Parts description

TLG07303V\_V1
 Single Lever Lavatory Faucet (w/ Pop-up Waste)

**FAUCETS** 