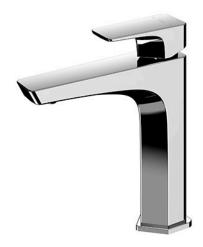

## GE Series Single Lever Lavatory Faucet (Semi-tall Vessel) (w/o Pop-up Waste)

- A beauty of traditional craft in characteristic sculptural form
- V-shaped edge extends up to the end of the spout generate multi sided reflections
- Easy Installation and Usage
- Long lasting, COMFORT GLIDE mechanism for a smooth operation
- The PVD finishes provides both beauty and strength, adding rich color to the bathroom space