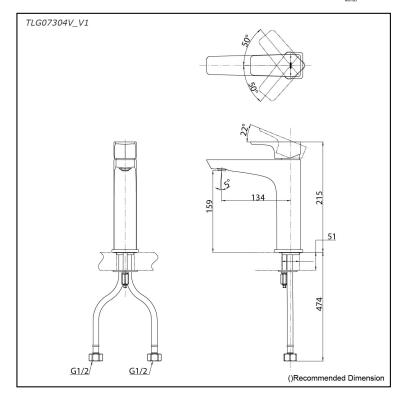

## Parts description

TLG07304V\_V1
 Single Lever Lavatory Faucet (w/o Pop-up Waste)

**FAUCETS** 