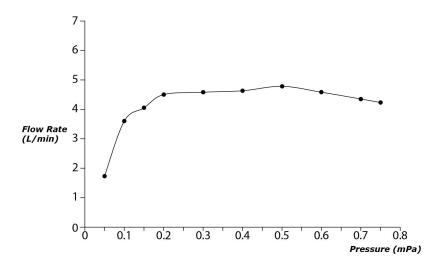

## GE Series Single Lever Lavatory Faucet (Semi-tall Vessel) (w/o Pop-up Waste)





- A beauty of traditional craft in characteristic sculptural form
- V-shaped edge extends up to the end of the spout generate multi sided reflections
- Easy Installation and Usage
- Long lasting, COMFORT GLIDE mechanism for a smooth operation
- The PVD finishes provides both beauty and strength, adding rich color to the bathroom space

## **S**pecifications

Material: Brass

Water Pressure: 0.05MPa~1.0MPa

## Parts description

TLG07304V\_V1
 Single Lever Lavatory Faucet (w/o Pop-up Waste)







**FAUCETS** 

## Flow Rate

TLG07304V\_V1