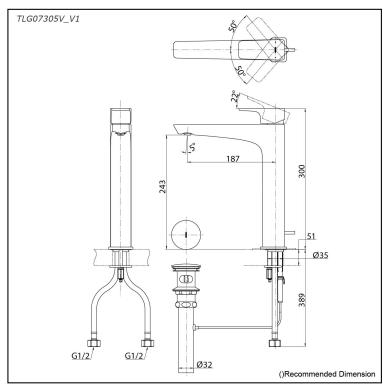

## Parts description

TLG07305V\_V1
 Single Lever Lavatory Faucet (w/ Pop-up Waste)

**FAUCETS** 