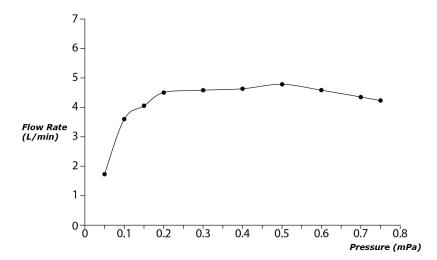

## GE Series Single Lever Lavatory Faucet (Tall Vessel) (w/ Pop-up Waste)





- A beauty of traditional craft in characteristic sculptural form
- V-shaped edge extends up to the end of the spout generate multi sided reflections
- Easy Installation and Usage
- Long lasting, COMFORT GLIDE mechanism for a smooth operation
- The PVD finishes provides both beauty and strength, adding rich color to the bathroom space

## **S**pecifications

Material: Brass

Water Pressure: 0.05MPa~1.0MPa

## Parts description

TLG07305V\_V1
 Single Lever Lavatory Faucet (w/ Pop-up Waste)







**FAUCETS** 

## Flow Rate

TLG07305V\_V1