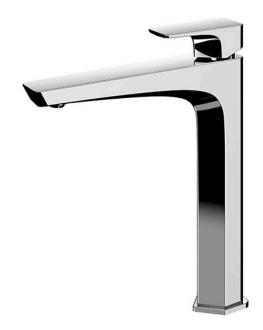

## GE Series Single Lever Lavatory Faucet (Tall Vessel) (w/o Pop-up Waste)

- A beauty of traditional craft in characteristic sculptural form
- V-shaped edge extends up to the end of the spout generate multi sided reflections
- Easy Installation and Usage
- Long lasting, COMFORT GLIDE mechanism for a smooth operation
- The PVD finishes provides both beauty and strength, adding rich color to the bathroom space