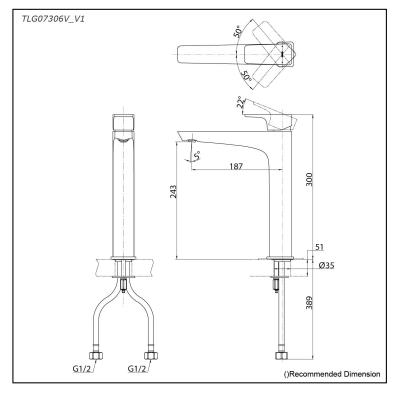

## Parts description

TLG07306V\_V1
 Single Lever Lavatory Faucet (w/o Pop-up Waste)

**FAUCETS** 