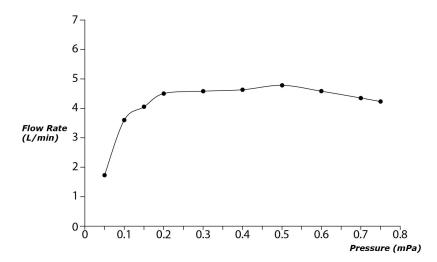

## GE Series Single Lever Lavatory Faucet (Tall Vessel) (w/o Pop-up Waste)





- A beauty of traditional craft in characteristic sculptural form
- V-shaped edge extends up to the end of the spout generate multi sided reflections
- Easy Installation and Usage
- Long lasting, COMFORT GLIDE mechanism for a smooth operation
- The PVD finishes provides both beauty and strength, adding rich color to the bathroom space

## **S**pecifications

Material: Brass

Water Pressure: 0.05MPa~1.0MPa

## Parts description

TLG07306V\_V1
 Single Lever Lavatory Faucet (w/o Pop-up Waste)







**FAUCETS** 

## Flow Rate

TLG07306V\_V1