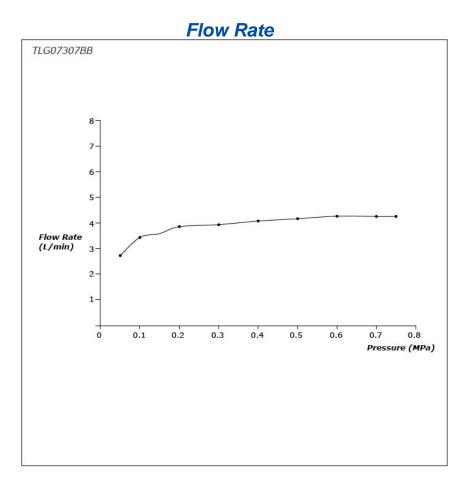

### FAUCETS

GE Series Wall-Mount Single Lever Lavatory Faucet (Short Spout) (w/o Pop-up Waste)

# TLG07307BB

## **F**eatures

- A beauty of traditional craft in characteristic sculptural form
- V-shaped edge extends up to the end of the spout generate multi sided reflections
- Easy Installation and Usage
- Long lasting, COMFORT GLIDE mechanism for a smooth operation
- The PVD finishes provides both beauty and strength, adding rich color to the bathroom space

### **S**pecifications

Material: Brass Water Pressure: 0.05MPa~1.0MPa

### Parts description

TLG07307BB
Wall Mount Single Lever Lavatory Faucet
(Short Spout) (w/o Waste Fittings)







23022025

FAUCETS