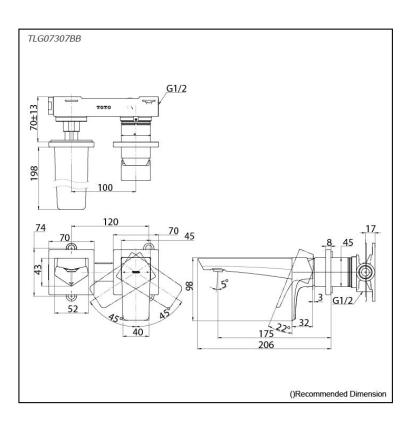

# TLG07307BB

### Parts description

TLG07307BB
Wall Mount Single Lever Lavatory Faucet
(Short Spout) (w/o Waste Fittings)

23022025

FAUCETS