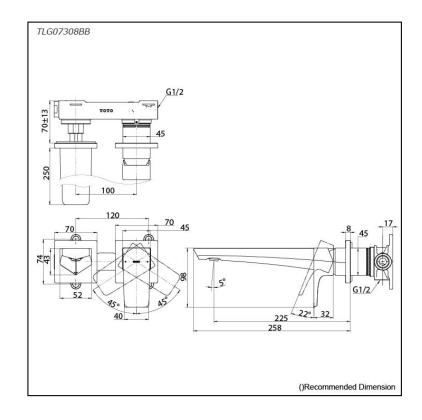

## Parts description

**TLG07308BB**Wall Mount Single Lever Lavatory Faucet (Long Spout) (w/o Waste Fittings)

**FAUCETS** 

## **S**pecifications

Material: Brass

Water Pressure: 0.05MPa~1.0MPa