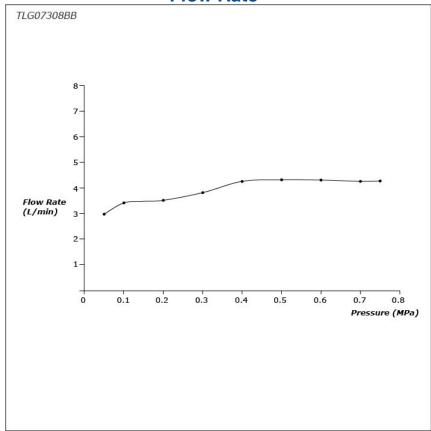

## GE Series Wall-Mount Single Lever Lavatory Faucet (Long Spout) (w/o Pop-up Waste)





- A beauty of traditional craft in characteristic sculptural form
- V-shaped edge extends up to the end of the spout generate multi sided reflections
- Easy Installation and Usage
- Long lasting, COMFORT GLIDE mechanism for a smooth operation
- The PVD finishes provides both beauty and strength, adding rich color to the bathroom space

## **S**pecifications

Material: Brass

Water Pressure: 0.05MPa~1.0MPa

## Parts description

**TLG07308BB**Wall Mount Single Lever Lavatory Faucet (Long Spout) (w/o Waste Fittings)





**FAUCETS** 

## Flow Rate