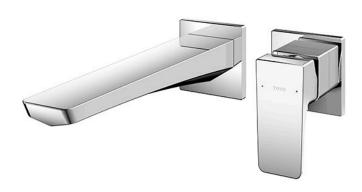

## GE Series Wall-Mount Single Lever Lavatory Faucet (Long Spout) (w/o Pop-up Waste)

- A beauty of traditional craft in characteristic sculptural form
- V-shaped edge extends up to the end of the spout generate multi sided reflections
- Easy Installation and Usage
- Long lasting, COMFORT GLIDE mechanism for a smooth operation
- The PVD finishes provides both beauty and strength, adding rich color to the bathroom space

## Parts description

**TLG07308BB**Wall Mount Single Lever Lavatory Faucet (Long Spout) (w/o Waste Fittings)

**FAUCETS** 