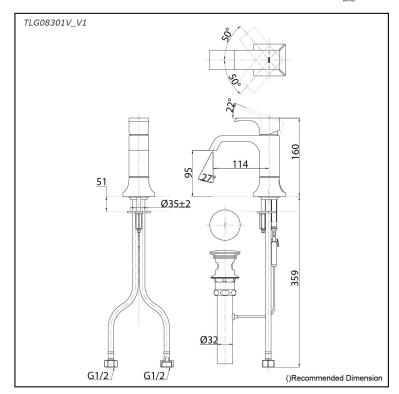

## Parts description

TLG08301V\_V1
Single Lever Lavatory Faucet
(w/ Pop-up Waste)

**FAUCETS** 