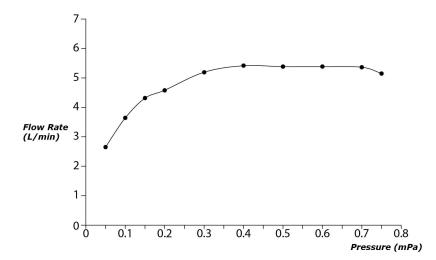

GC Series Single Lever Lavatory Faucet (w/ Pop-up Waste)









## **B**eatures

- Breadth and symbolism of classic design in a contemporary form
- Elegant design that stood the test of time while transitioning to a modern design that reflects the present day
- Easy Installation and Usage
- Long lasting, COMFORT GLIDE mechanism for a smooth operation
- The PVD finishes provides both beauty and strength, adding rich color to the bathroom space

## **S**pecifications

Material: Brass

Water Pressure: 0.05MPa~1.0MPa

## Parts description

TLG08301V\_V1
Single Lever Lavatory Faucet
(w/ Pop-up Waste)

**FAUCETS** 

## Flow Rate

TLG08301V\_V1