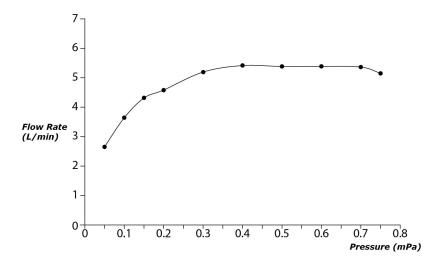

GC Series Single Lever Lavatory Faucet (w/o Pop-up Waste)









## **B**eatures

- Breadth and symbolism of classic design in a contemporary form
- Elegant design that stood the test of time while transitioning to a modern design that reflects the present day
- Easy Installation and Usage
- Long lasting, COMFORT GLIDE mechanism for a smooth operation
- The PVD finishes provides both beauty and strength, adding rich color to the bathroom space

## **S**pecifications

Material: Brass

Water Pressure: 0.05MPa~1.0MPa

## Parts description

TLG08302V\_V1
Single Lever Lavatory Faucet
(w/o Pop-up Waste)

**FAUCETS** 

## Flow Rate

TLG08302V\_V1