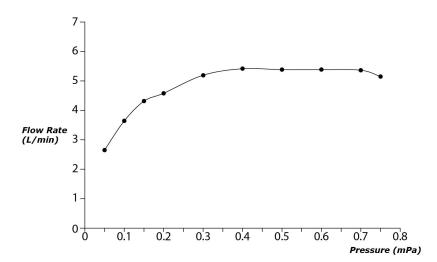

GC Series Single Lever Lavatory Faucet (Semi-tall Vessel) (w/ Pop-up Waste)





eatures

- Breadth and symbolism of classic design in a contemporary form
- Elegant design that stood the test of time while transitioning to a modern design that reflects the present day
- Easy Installation and Usage
- Long lasting, COMFORT GLIDE mechanism for a smooth operation
- The PVD finishes provides both beauty and strength, adding rich color to the bathroom space

## Specifications 5

Material: Brass

Water Pressure: 0.05MPa~1.0MPa



TLG08303V\_V1 Single Lever Lavatory Faucet (w/ Pop-up Waste)







**FAUCETS** 

## Flow Rate

TLG08303V\_V1