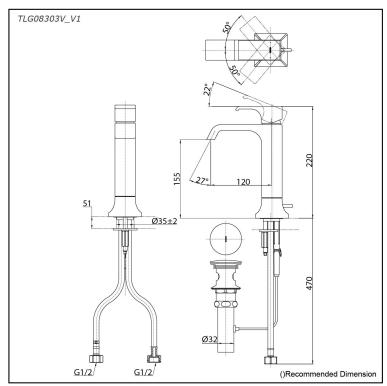

## Specifications 5

Material: Brass

Water Pressure: 0.05MPa~1.0MPa

TLG08303V\_V1 Single Lever Lavatory Faucet (w/ Pop-up Waste)

**FAUCETS** 