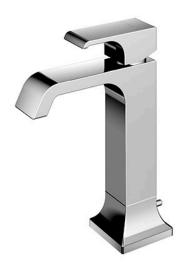

GC Series Single Lever Lavatory Faucet (Semi-tall Vessel) (w/ Pop-up Waste)

eatures

- Breadth and symbolism of classic design in a contemporary form
- Elegant design that stood the test of time while transitioning to a modern design that reflects the present day
- Easy Installation and Usage
- Long lasting, COMFORT GLIDE mechanism for a smooth operation
- The PVD finishes provides both beauty and strength, adding rich color to the bathroom space