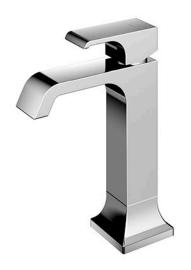

GC Series Single Lever Lavatory Faucet (Semi-tall Vessel) (w/o Pop-up Waste)

## **B**eatures

- Breadth and symbolism of classic design in a contemporary form
- Elegant design that stood the test of time while transitioning to a modern design that reflects the present day
- Easy Installation and Usage
- Long lasting, COMFORT GLIDE mechanism for a smooth operation
- The PVD finishes provides both beauty and strength, adding rich color to the bathroom space