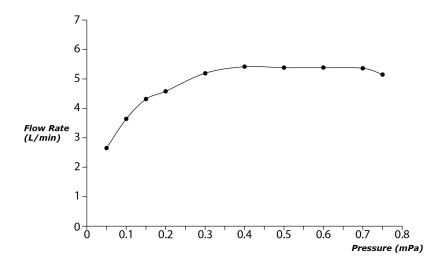

GC Series Single Lever Lavatory Faucet (Semi-tall Vessel) (w/o Pop-up Waste)









## **B**eatures

- Breadth and symbolism of classic design in a contemporary form
- Elegant design that stood the test of time while transitioning to a modern design that reflects the present day
- Easy Installation and Usage
- Long lasting, COMFORT GLIDE mechanism for a smooth operation
- The PVD finishes provides both beauty and strength, adding rich color to the bathroom space

## Specifications 4

Material: Brass

Water Pressure: 0.05MPa~1.0MPa

## Parts description

TLG08304V\_V1
Single Lever Lavatory Faucet
(w/o Pop-up Waste)

**FAUCETS** 

## Flow Rate

TLG08304V\_V1