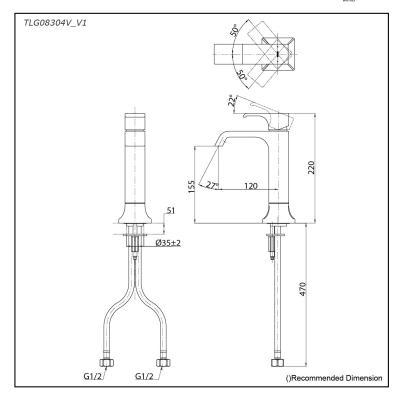

## Parts description

TLG08304V\_V1
Single Lever Lavatory Faucet
(w/o Pop-up Waste)

**FAUCETS** 