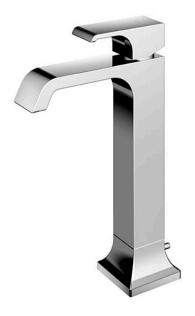

GC Series Single Lever Lavatory Faucet (Tall Vessel) (w/ Pop-up Waste)

- Breadth and symbolism of classic design in a contemporary form
- Elegant design that stood the test of time while transitioning to a modern design that reflects the present day
- Easy Installation and Usage
- Long lasting, COMFORT GLIDE mechanism for a smooth operation
- The PVD finishes provides both beauty and strength, adding rich color to the bathroom space