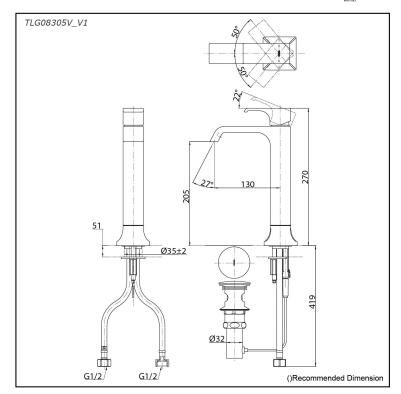

## Specifications 4

Material: Brass

Water Pressure: 0.05MPa~1.0MPa

TLG08305V\_V1
Single Lever Lavatory Faucet
(w/ Pop-up Waste)

**FAUCETS** 