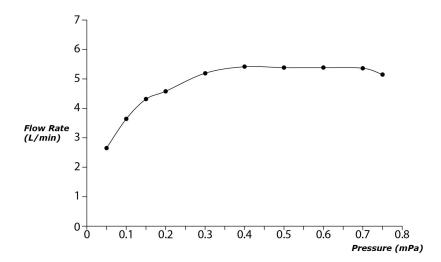

GC Series Single Lever Lavatory Faucet (Tall Vessel) (w/ Pop-up Waste)





- Breadth and symbolism of classic design in a contemporary form
- Elegant design that stood the test of time while transitioning to a modern design that reflects the present day
- Easy Installation and Usage
- Long lasting, COMFORT GLIDE mechanism for a smooth operation
- The PVD finishes provides both beauty and strength, adding rich color to the bathroom space

## Specifications 4

Material: Brass

Water Pressure: 0.05MPa~1.0MPa



TLG08305V\_V1
Single Lever Lavatory Faucet
(w/ Pop-up Waste)







**FAUCETS** 

## Flow Rate

TLG08305V\_V1