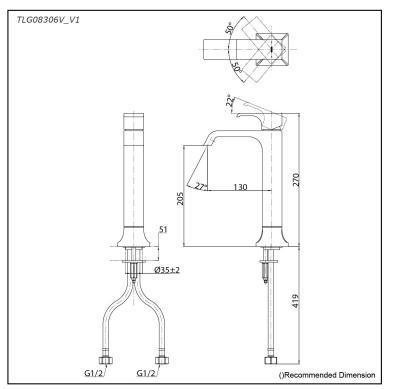

## TLG08306V\_V1

## **S**pecifications

Material: Brass Water Pressure: 0.05MPa~1.0MPa

Parts description

TLG08306V\_V1
Single Lever Lavatory Faucet
(w/o Pop-up Waste)

reddot award 2019 winner

23022025

FAUCETS