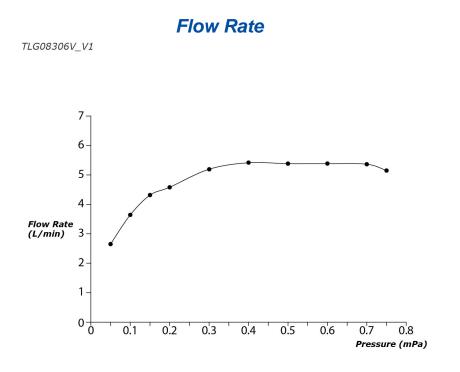

## **S**pecifications

Material: Brass Water Pressure: 0.05MPa~1.0MPa

Parts description

TLG08306V\_V1
Single Lever Lavatory Faucet
(w/o Pop-up Waste)

reddot award 2019 winner

23022025

FAUCETS