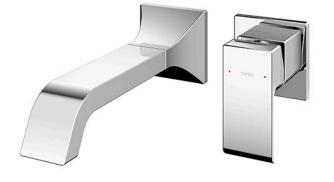

#### FAUCETS

GC Series Wall-Mount Single Lever Lavatory Faucet (Long Spout) (w/o Pop-up Waste)

### Parts description

TLG08308BA
Wall Mount Single Lever Lavatory Faucet
(Long Spout) (w/o Waste Fittings)

23022025

FAUCETS