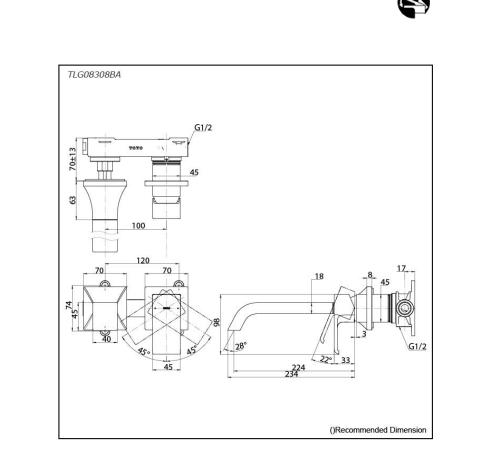

# TLG08308BA

### Parts description

TLG08308BA
Wall Mount Single Lever Lavatory Faucet
(Long Spout) (w/o Waste Fittings)

23022025

FAUCETS