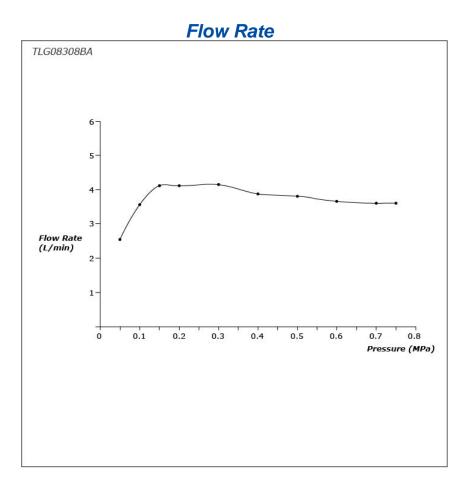

#### FAUCETS

GC Series Wall-Mount Single Lever Lavatory Faucet (Long Spout) (w/o Pop-up Waste)

# TLG08308BA

## **F**eatures

- Breadth and symbolism of classic design in a contemporary form
- Elegant design that stood the test of time while transitioning to a modern design that reflects the present day
- Easy Installation and Usage
- Long lasting, COMFORT GLIDE mechanism for a smooth operation
- The PVD finishes provides both beauty and strength, adding rich color to the bathroom space

### **S**pecifications

Material: Brass Water Pressure: 0.05MPa~1.0MPa

### Parts description

TLG08308BA
Wall Mount Single Lever Lavatory Faucet
(Long Spout) (w/o Waste Fittings)





23022025

FAUCETS