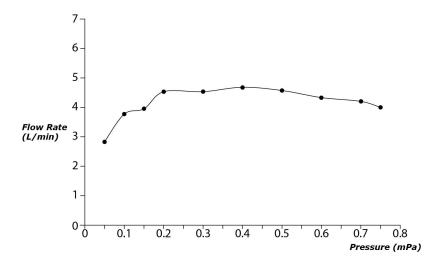

GM Series Single Lever Lavatory Faucet (w/o Pop-up Waste)











## **B**eatures

- Bold parallel arches and reflective curves in an assertive design
- A majestic dignity of outstanding architecture - the arch of its spout and columnar body imposing a further accentuated presence that highlights it edges
- Easy Installation and Usage
- Long lasting, COMFORT GLIDE mechanism for a smooth operation
- The PVD finishes provides both beauty and strength, adding rich color to the bathroom space

## Specifications 5

Material: Brass

Water Pressure: 0.05MPa~1.0MPa

## Parts description

TLG09302V\_V1
Single Lever Lavatory Faucet
(w/o Pop-up Waste)

**FAUCETS** 

## Flow Rate

TLG09302V\_V1