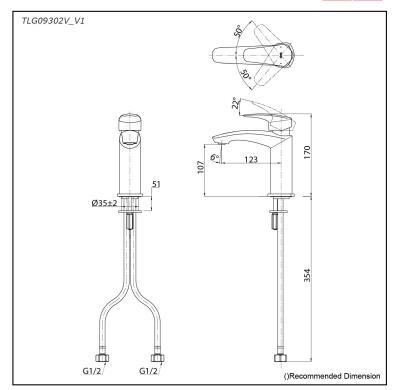

## Parts description

TLG09302V\_V1
Single Lever Lavatory Faucet
(w/o Pop-up Waste)

**FAUCETS** 