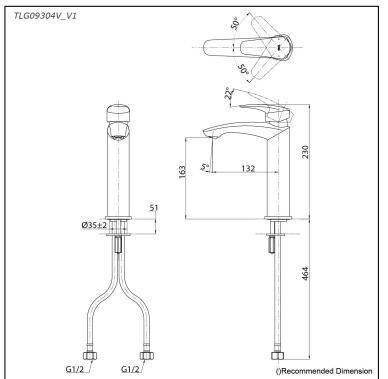

# TLG09304V\_V1

#### Parts description

TLG09304V\_V1
Single Lever Lavatory Faucet
(w/o Pop-up Waste)

23022025

FAUCETS