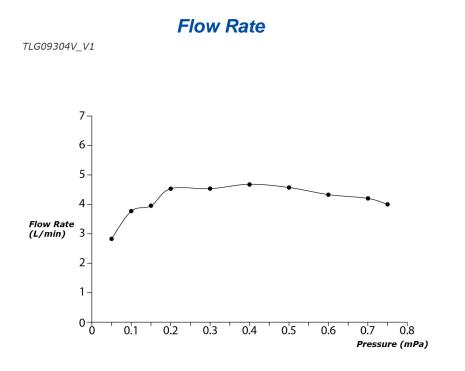

#### FAUCETS

GM Series Single Lever Lavatory Faucet (Semi-tall Vessel) (w/o Pop-up Waste)



# TLG09304V\_V1

## **F**eatures

- Bold parallel arches and reflective curves in an assertive design
- A majestic dignity of outstanding architecture - the arch of its spout and columnar body imposing a further accentuated presence that highlights it edges
- Easy Installation and Usage
- Long lasting, COMFORT GLIDE mechanism for a smooth operation
- The PVD finishes provides both beauty and strength, adding rich color to the bathroom space

### **S**pecifications

Material: Brass Water Pressure: 0.05MPa~1.0MPa

#### Parts description

TLG09304V\_V1
Single Lever Lavatory Faucet
(w/o Pop-up Waste)





23022025

FAUCETS