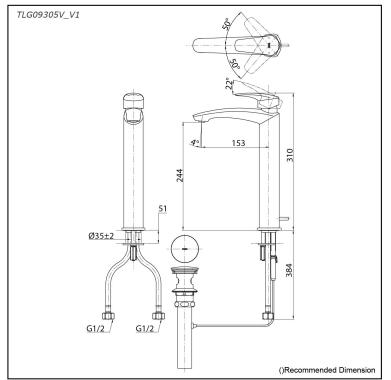

# TLG09305V\_V1

#### Parts description

TLG09305V\_V1
Single Lever Lavatory Faucet
(w/ Pop-up Waste)

FAUCETS