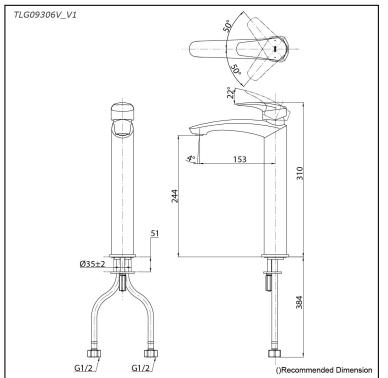

# TLG09306V\_V1

### **S**pecifications

Material: Brass Water Pressure: 0.05MPa~1.0MPa

#### Parts description

• TLG09306V\_V1 Single Lever Lavatory Faucet (w/o Pop-up Waste)

23022025

FAUCETS