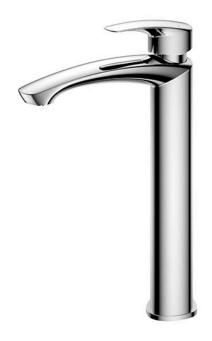

#### FAUCETS

GM Series Single Lever Lavatory Faucet (Tall Vessel) (w/o Pop-up Waste)

## **F**eatures

- Bold parallel arches and reflective curves in an assertive design
- A majestic dignity of outstanding architecture - the arch of its spout and columnar body imposing a further accentuated presence that highlights it edges
- Easy Installation and Usage
- Long lasting, COMFORT GLIDE mechanism for a smooth operation
- The PVD finishes provides both beauty and strength, adding rich color to the bathroom space