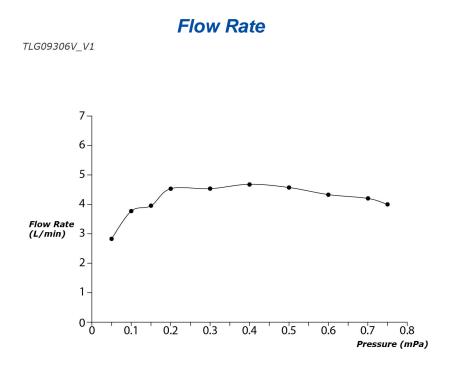

#### FAUCETS

GM Series Single Lever Lavatory Faucet (Tall Vessel) (w/o Pop-up Waste)



# TLG09306V\_V1

## **F**eatures

- Bold parallel arches and reflective curves in an assertive design
- A majestic dignity of outstanding architecture - the arch of its spout and columnar body imposing a further accentuated presence that highlights it edges
- Easy Installation and Usage
- Long lasting, COMFORT GLIDE mechanism for a smooth operation
- The PVD finishes provides both beauty and strength, adding rich color to the bathroom space

### **S**pecifications

Material: Brass Water Pressure: 0.05MPa~1.0MPa

#### Parts description

• TLG09306V\_V1 Single Lever Lavatory Faucet (w/o Pop-up Waste)





23022025

FAUCETS