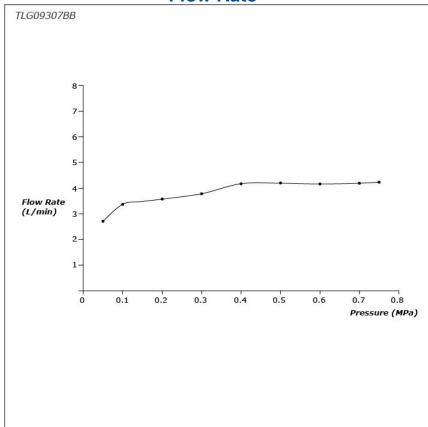

## GM Series Wall-Mount Single Lever Lavatory Faucet (Short Spout) (w/o Pop-up Waste)





- Bold parallel arches and reflective curves in an assertive design
- A majestic dignity of outstanding architecture - the arch of its spout and columnar body imposing a further accentuated presence that highlights it edges
- Easy Installation and Usage
- Long lasting, COMFORT GLIDE mechanism for a smooth operation
- The PVD finishes provides both beauty and strength, adding rich color to the bathroom space

## **S**pecifications

Material: Brass

Water Pressure: 0.05MPa~1.0MPa

## Parts description

TLG09307BB
Wall Mount Single Lever Lavatory Faucet
(Short Spout) (w/o Waste Fittings)





**FAUCETS** 

## Flow Rate