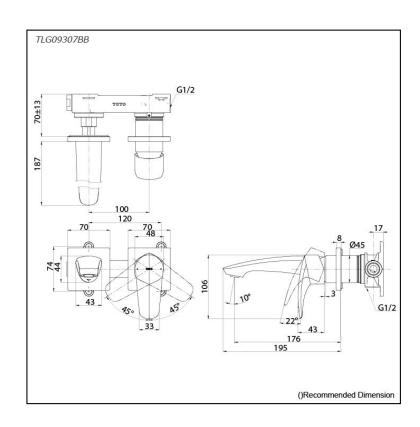

## Parts description

TLG09307BB
Wall Mount Single Lever Lavatory Faucet
(Short Spout) (w/o Waste Fittings)

**FAUCETS** 