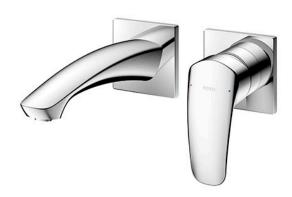

## GM Series Wall-Mount Single Lever Lavatory Faucet (Short Spout) (w/o Pop-up Waste)

- Bold parallel arches and reflective curves in an assertive design
- A majestic dignity of outstanding architecture - the arch of its spout and columnar body imposing a further accentuated presence that highlights it edges
- Easy Installation and Usage
- Long lasting, COMFORT GLIDE mechanism for a smooth operation
- The PVD finishes provides both beauty and strength, adding rich color to the bathroom space