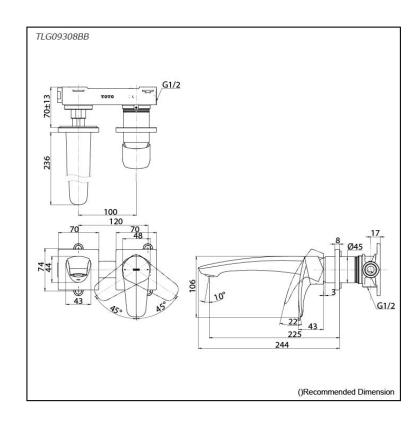

## Parts description

TLG09308BB
Wall Mount Single Lever Lavatory Faucet
(Long Spout) (w/o Waste Fittings)

**FAUCETS** 

## **S**pecifications

Material: Brass

Water Pressure: 0.05MPa~1.0MPa