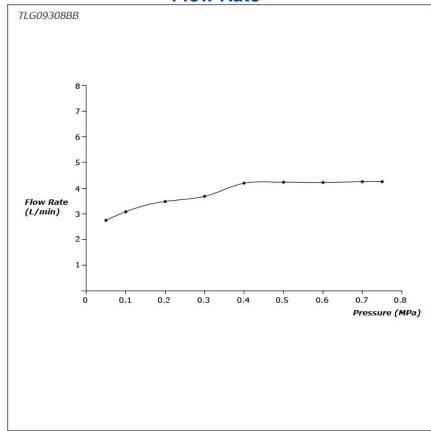

## Flow Rate

## **S**pecifications

Material: Brass

Water Pressure: 0.05MPa~1.0MPa