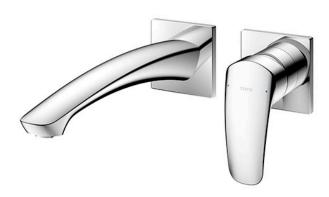

## GM Series Wall-Mount Single Lever Lavatory Faucet (Long Spout) (w/o Pop-up Waste)

- Bold parallel arches and reflective curves in an assertive design
- A majestic dignity of outstanding architecture - the arch of its spout and columnar body imposing a further accentuated presence that highlights it edges
- Easy Installation and Usage
- Long lasting, COMFORT GLIDE mechanism for a smooth operation
- The PVD finishes provides both beauty and strength, adding rich color to the bathroom space

## Parts description

TLG09308BB
Wall Mount Single Lever Lavatory Faucet
(Long Spout) (w/o Waste Fittings)

**FAUCETS** 