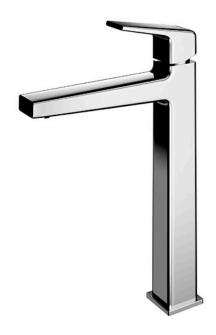

GB Series Single Lever Lavatory Faucet (Tall Vessel) (w/o Pop-up Waste)

- Stately squareness and beveled edges imbue a space with dignity
- Gently beveled with balanced highlights accentuate the shape of the gradually narrowing spout
- Easy Installation and Usage
- Long lasting, COMFORT GLIDE mechanism for a smooth operation
- The PVD finishes provides both beauty and strength, adding rich color to the bathroom space