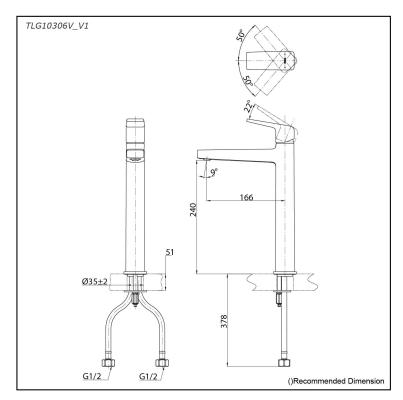

## Specifications 4

Material: Brass

Water Pressure: 0.05MPa~1.0MPa

TLG10306V\_V1 Single Lever Lavatory Faucet (w/o Pop-up Waste)

**FAUCETS** 