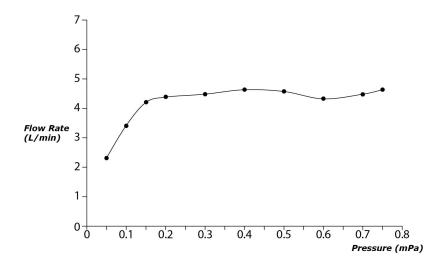

GB Series Single Lever Lavatory Faucet (Tall Vessel) (w/o Pop-up Waste)





- Stately squareness and beveled edges imbue a space with dignity
- Gently beveled with balanced highlights accentuate the shape of the gradually narrowing spout
- Easy Installation and Usage
- Long lasting, COMFORT GLIDE mechanism for a smooth operation
- The PVD finishes provides both beauty and strength, adding rich color to the bathroom space

## Specifications 4

Material: Brass

Water Pressure: 0.05MPa~1.0MPa



TLG10306V\_V1 Single Lever Lavatory Faucet (w/o Pop-up Waste)







**FAUCETS** 

## Flow Rate

TLG10306V\_V1