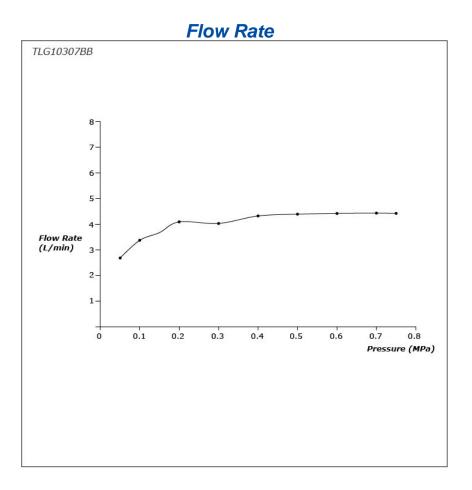

### FAUCETS

GB Series Wall-Mount Single Lever Lavatory Faucet (Short Spout) (w/o Pop-up Waste)

# TLG10307BB

## **F**eatures

- Stately squareness and beveled edges imbue a space with dignity
- Gently beveled with balanced highlights accentuate the shape of the gradually narrowing spout
- Easy Installation and Usage
- Long lasting, COMFORT GLIDE mechanism for a smooth operation
- The PVD finishes provides both beauty and strength, adding rich color to the bathroom space

### **S**pecifications

Material: Brass Water Pressure: 0.05MPa~1.0MPa

### Parts description

TLG10307BB
Wall Mount Single Lever Lavatory Faucet
(Short Spout) (w/o Waste Fittings)





FAUCETS