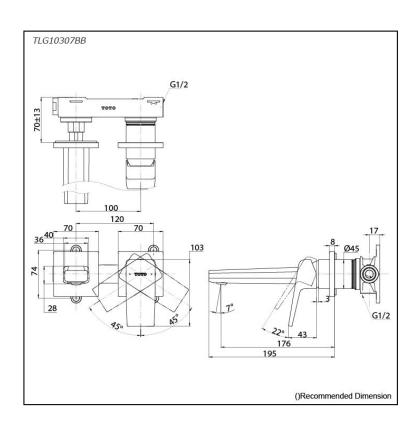

# TLG10307BB

### Parts description

TLG10307BB
Wall Mount Single Lever Lavatory Faucet
(Short Spout) (w/o Waste Fittings)

FAUCETS