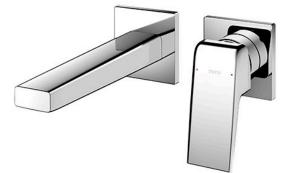

### FAUCETS

GB Series Wall-Mount Single Lever Lavatory Faucet (Short Spout) (w/o Pop-up Waste)

## **F**eatures

- Stately squareness and beveled edges imbue a space with dignity
- Gently beveled with balanced highlights accentuate the shape of the gradually narrowing spout
- Easy Installation and Usage
- Long lasting, COMFORT GLIDE mechanism for a smooth operation
- The PVD finishes provides both beauty and strength, adding rich color to the bathroom space