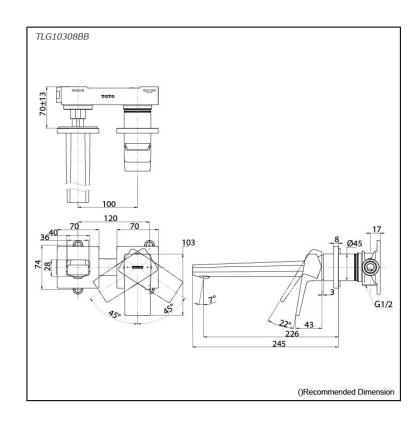

## Parts description

**TLG10308BB**Wall Mount Single Lever Lavatory Faucet (Long Spout) (w/o Waste Fittings)

**FAUCETS** 

## Specifications 5

Material: **Brass** 

Water Pressure: 0.05MPa~1.0MPa