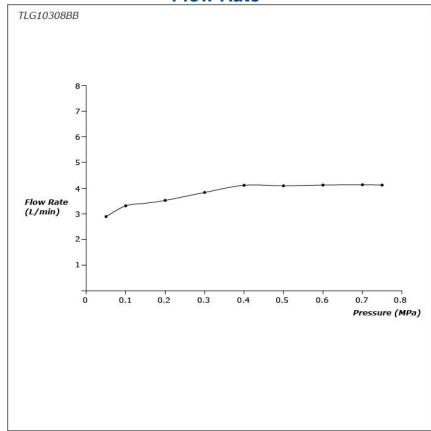

## **GB** Series Wall-Mount Single Lever Lavatory Faucet (Long Spout) (w/o Pop-up Waste)





- Stately squareness and beveled edges imbue a space with dignity
- Gently beveled with balanced highlights accentuate the shape of the gradually narrowing spout
- Easy Installation and Usage
- Long lasting, COMFORT GLIDE mechanism for a smooth operation
- The PVD finishes provides both beauty and strength, adding rich color to the bathroom space

## Specifications 5

Material: **Brass** 

Water Pressure: 0.05MPa~1.0MPa

## Parts description

**TLG10308BB**Wall Mount Single Lever Lavatory Faucet (Long Spout) (w/o Waste Fittings)





**FAUCETS** 

## Flow Rate



2/2