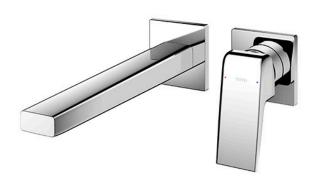

## **GB** Series Wall-Mount Single Lever Lavatory Faucet (Long Spout) (w/o Pop-up Waste)

- Stately squareness and beveled edges imbue a space with dignity
- Gently beveled with balanced highlights accentuate the shape of the gradually narrowing spout
- Easy Installation and Usage
- Long lasting, COMFORT GLIDE mechanism for a smooth operation
- The PVD finishes provides both beauty and strength, adding rich color to the bathroom space