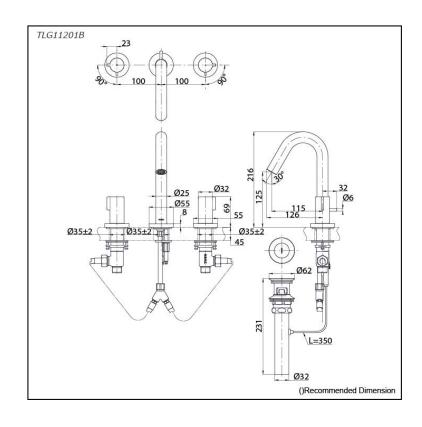

## Parts description

2 Handle Lavatory Faucet (3-Holes) (w/ Pop-up Waste)

**FAUCETS** 

## Flow Rate

TLG11201B