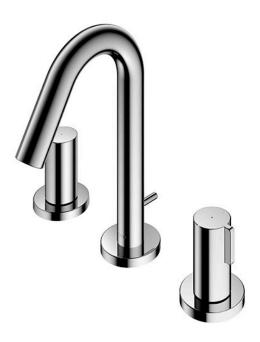

GF Series 2 Handle Lavatory Faucet (3-Holes) (w/ Pop-up Waste)

## Parts description

2 Handle Lavatory Faucet (3-Holes) (w/ Pop-up Waste)

**FAUCETS** 