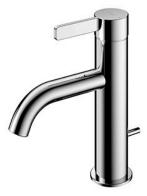

#### **FAUCETS**

GF Series Single Lever Lavatory Faucet (w/ Pop-up Waste)

## **F**eatures

- Refined cylinder with fine finished inspire a high-end luxury feel
- Delicate workmanship develop a hairline and polished finish that generates a rich contrast in textures that provide delightful feel to the touch
- Easy Installation and Usage
- Long lasting, COMFORT GLIDE mechanism for a smooth operation
- The PVD finishes provides both beauty and strength, adding rich color to the bathroom space