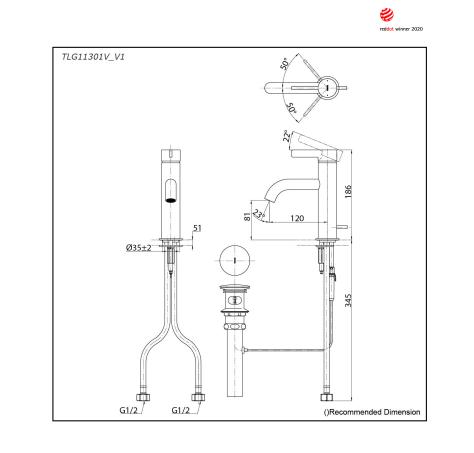

# TLG11301V\_V1

## **S**pecifications

Material: Brass Water Pressure: 0.05MPa~1.0MPa

#### Parts description

23022025

FAUCETS