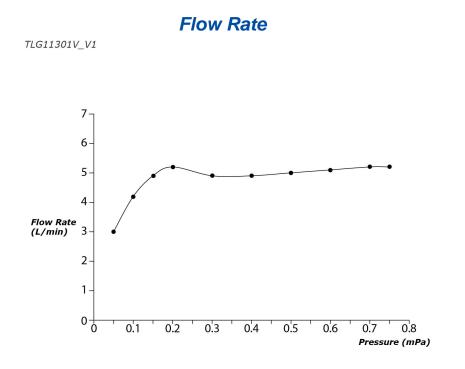

#### **FAUCETS**

GF Series Single Lever Lavatory Faucet (w/ Pop-up Waste)

# TLG11301V\_V1

## **F**eatures

- Refined cylinder with fine finished inspire a high-end luxury feel
- Delicate workmanship develop a hairline and polished finish that generates a rich contrast in textures that provide delightful feel to the touch
- Easy Installation and Usage
- Long lasting, COMFORT GLIDE mechanism for a smooth operation
- The PVD finishes provides both beauty and strength, adding rich color to the bathroom space

## **S**pecifications

Material: Brass Water Pressure: 0.05MPa~1.0MPa

#### Parts description







23022025

FAUCETS