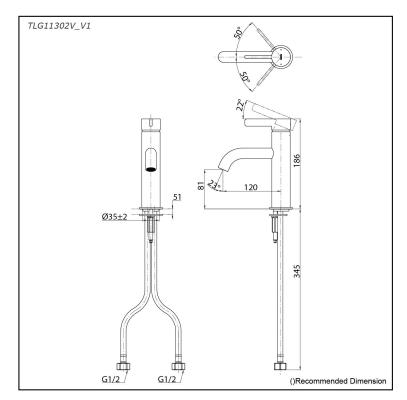

## Parts description

TLG11302V\_V1 Single Lever Lavatory Faucet (w/o Pop-up Waste)

**FAUCETS** 