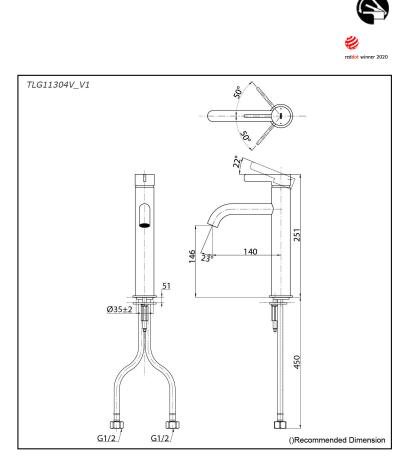

# TLG11304V\_V1

## **S**pecifications

Material: Brass Water Pressure: 0.05MPa~1.0MPa