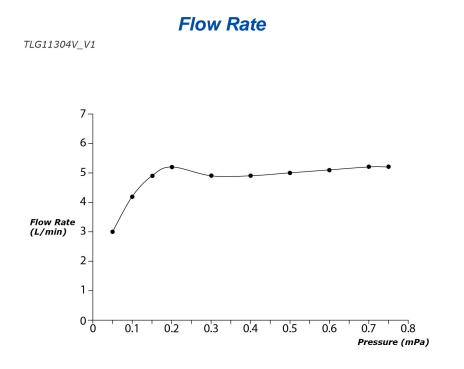

# TLG11304V\_V1

## **S**pecifications

Material: Brass Water Pressure: 0.05MPa~1.0MPa