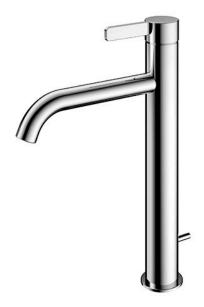

GF Series Single Lever Lavatory Faucet (Tall Vessel) (w/ Pop-up Waste)

- Refined cylinder with fine finished inspire a high-end luxury feel
- Delicate workmanship develop a hairline and polished finish that generates a rich contrast in textures that provide delightful feel to the touch
- Easy Installation and Usage
- Long lasting, COMFORT GLIDE mechanism for a smooth operation
- The PVD finishes provides both beauty and strength, adding rich color to the bathroom space