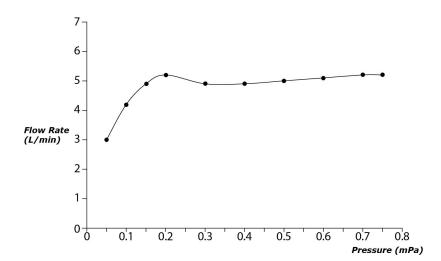

GF Series Single Lever Lavatory Faucet (Tall Vessel) (w/ Pop-up Waste)





- Refined cylinder with fine finished inspire a high-end luxury feel
- Delicate workmanship develop a hairline and polished finish that generates a rich contrast in textures that provide delightful feel to the touch
- Easy Installation and Usage
- Long lasting, COMFORT GLIDE mechanism for a smooth operation
- The PVD finishes provides both beauty and strength, adding rich color to the bathroom space

## **S**pecifications

Material: Brass

Water Pressure: 0.05MPa~1.0MPa



TLG11305V\_V1
 Single Lever Lavatory Faucet (w/ Pop-up Waste)







**FAUCETS** 

## Flow Rate

TLG11305V\_V1