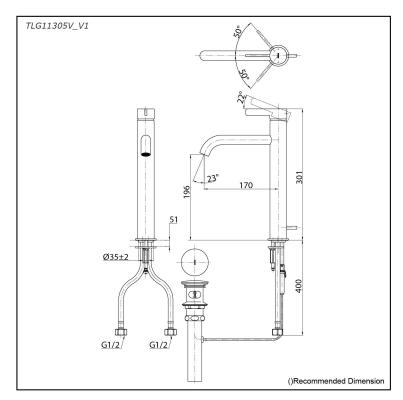

## **S**pecifications

Material: Brass

Water Pressure: 0.05MPa~1.0MPa

TLG11305V\_V1
 Single Lever Lavatory Faucet (w/ Pop-up Waste)

**FAUCETS** 