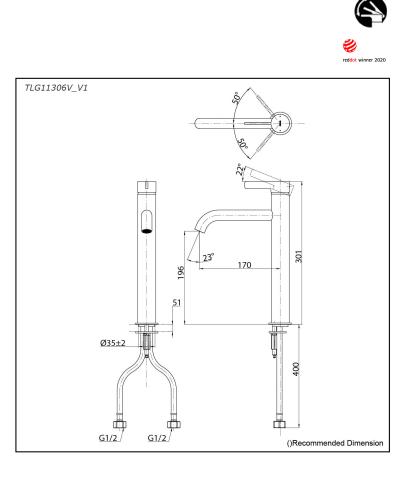

# TLG11306V\_V1

## **S**pecifications

Material: Brass Water Pressure: 0.05MPa~1.0MPa

### Parts description

FAUCETS