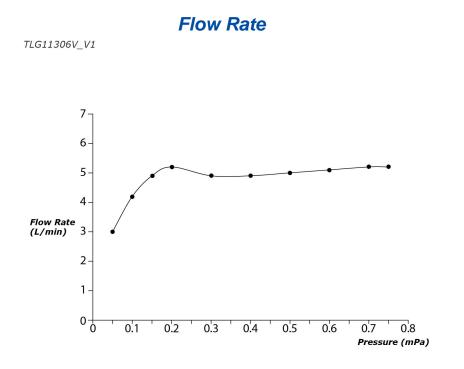

#### **FAUCETS**

GF Series Single Lever Lavatory Faucet (Tall Vessel) (w/o Pop-up Waste)



# TLG11306V\_V1

## **F**eatures

- Refined cylinder with fine finished inspire a high-end luxury feel
- Delicate workmanship develop a hairline and polished finish that generates a rich contrast in textures that provide delightful feel to the touch
- Easy Installation and Usage
- Long lasting, COMFORT GLIDE mechanism for a smooth operation
- The PVD finishes provides both beauty and strength, adding rich color to the bathroom space

## **S**pecifications

Material: Brass Water Pressure: 0.05MPa~1.0MPa

### Parts description





FAUCETS