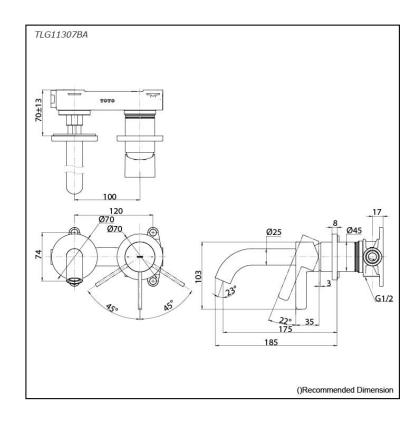

# TLG11307BA

## **S**pecifications

Material: Brass Water Pressure: 0.05MPa~1.0MPa

#### Parts description

• TLG11307BA Wall Mount Single Lever Lavatory Faucet (Short Spout) (w/o Waste Fittings)

23022025

FAUCETS