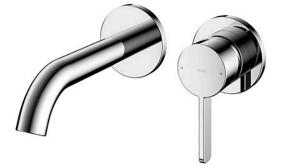

### FAUCETS

GF Series Wall-Mount Single Lever Lavatory Faucet (Short Spout) (w/o Pop-up Waste)

#### Parts description

• TLG11307BA Wall Mount Single Lever Lavatory Faucet (Short Spout) (w/o Waste Fittings)

23022025

FAUCETS