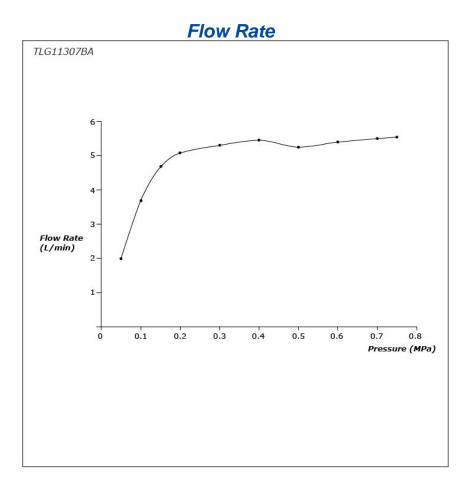

### FAUCETS

GF Series Wall-Mount Single Lever Lavatory Faucet (Short Spout) (w/o Pop-up Waste)

# TLG11307BA

### **F**eatures

- Refined cylinder with fine finished inspire a high-end luxury feel
- Delicate workmanship develop a hairline and polished finish that generates a rich contrast in textures that provide delightful feel to the touch
- Easy Installation and Usage
- Long lasting, COMFORT GLIDE mechanism for a smooth operation
- The PVD finishes provides both beauty and strength, adding rich color to the bathroom space

## **S**pecifications

Material: Brass Water Pressure: 0.05MPa~1.0MPa

#### Parts description

• TLG11307BA Wall Mount Single Lever Lavatory Faucet (Short Spout) (w/o Waste Fittings)





23022025

FAUCETS