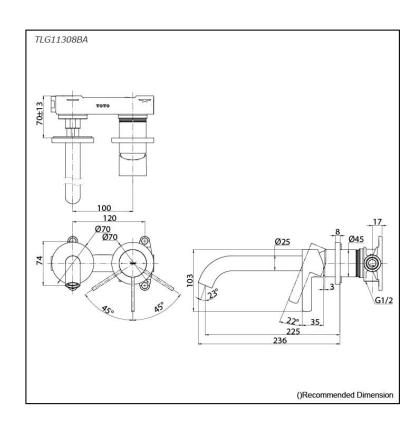

## Parts description

**TLG11308BA**Wall Mount Single Lever Lavatory Faucet (Long Spout) (w/o Waste Fittings)

**FAUCETS** 