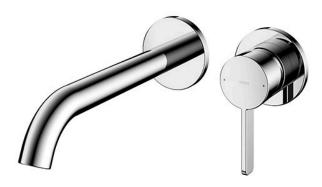

## GF Series Wall-Mount Single Lever Lavatory Faucet (Long Spout) (w/o Pop-up Waste)

- Refined cylinder with fine finished inspire a high-end luxury feel
- Delicate workmanship develop a hairline and polished finish that generates a rich contrast in textures that provide delightful feel to the touch
- Easy Installation and Usage
- Long lasting, COMFORT GLIDE mechanism for a smooth operation
- The PVD finishes provides both beauty and strength, adding rich color to the bathroom space

## Parts description

**TLG11308BA**Wall Mount Single Lever Lavatory Faucet (Long Spout) (w/o Waste Fittings)

**FAUCETS** 