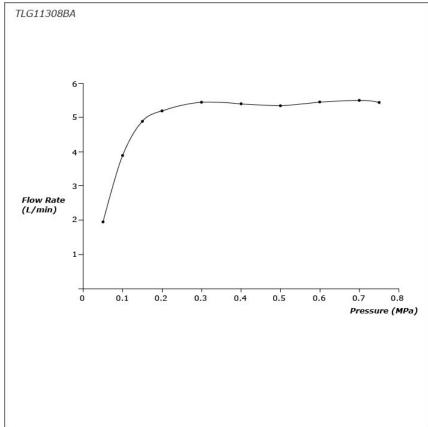

## GF Series Wall-Mount Single Lever Lavatory Faucet (Long Spout) (w/o Pop-up Waste)





- Refined cylinder with fine finished inspire a high-end luxury feel
- Delicate workmanship develop a hairline and polished finish that generates a rich contrast in textures that provide delightful feel to the touch
- Easy Installation and Usage
- Long lasting, COMFORT GLIDE mechanism for a smooth operation
- The PVD finishes provides both beauty and strength, adding rich color to the bathroom space

## **S**pecifications

Material: Brass

Water Pressure: 0.05MPa~1.0MPa

## Parts description

**TLG11308BA**Wall Mount Single Lever Lavatory Faucet (Long Spout) (w/o Waste Fittings)





**FAUCETS**