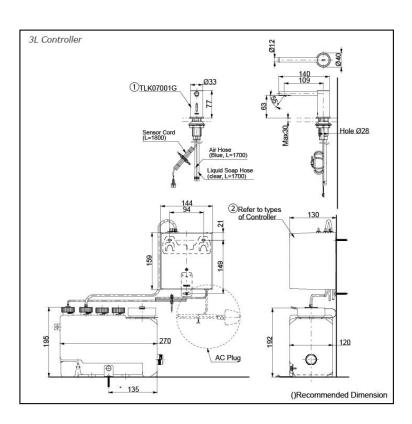

#### Controller (BF Plug)

- TLK01101AA
  Controller & Tank (For 1 Spout)
  Tank Capacity: 3L
- TLK01102AA
  Controller & Tank (For 2 Spout)
  Tank Capacity: 3L
- TLK01103AA
  Controller & Tank (For 3 Spout)
  Tank Capacity: 3L
- TLK01104AA
  Controller & Tank (For 1 Spout)
  Tank Capacity: 1L

#### Controller (C Plug)

- TLK01101TA Controller & Tank (For 1 Spout) Tank Capacity: 3L
- TLK01102TA Controller & Tank (For 2 Spout) Tank Capacity: 3L
- TLK01103TA Controller & Tank (For 3 Spout) Tank Capacity: 3L
- TLK01104TA
  Controller & Tank (For 1 Spout)
  Tank Capacity: 1L