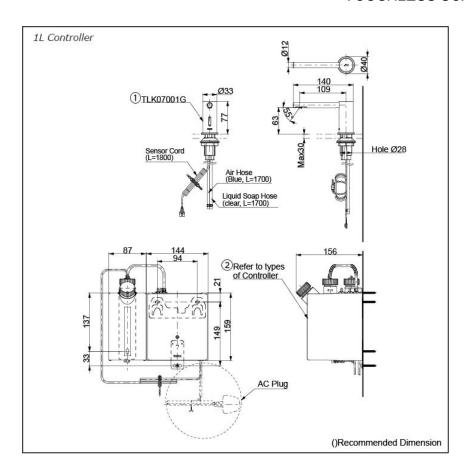

#### Controller (BF Plug)

- TLK01101AA
  Controller & Tank (For 1 Spout)
  Tank Capacity: 3L
- TLK01102AA
  Controller & Tank (For 2 Spout)
  Tank Capacity: 3L
- TLK01103AA
  Controller & Tank (For 3 Spout)
  Tank Capacity: 3L
- TLK01104AA
  Controller & Tank (For 1 Spout)
  Tank Capacity: 1L

#### Controller (C Plug)

- TLK01101TA Controller & Tank (For 1 Spout) Tank Capacity: 3L
- TLK01102TA Controller & Tank (For 2 Spout) Tank Capacity: 3L
- TLK01103TA Controller & Tank (For 3 Spout) Tank Capacity: 3L
- TLK01104TA
  Controller & Tank (For 1 Spout)
  Tank Capacity: 1L