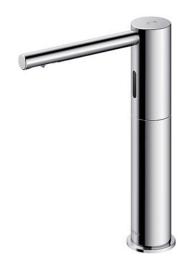

# Touchless Soap Dispenser Deck Mounted

## pecifications

Chrome Finish:

Dia 40 x 140D x 180H mm Size:

Soap Volume: 1.2ml

Controller: AC Operated (100-240V)

Soap Type:

### arts description

TLK07002G

Spout (Deck Mounted)