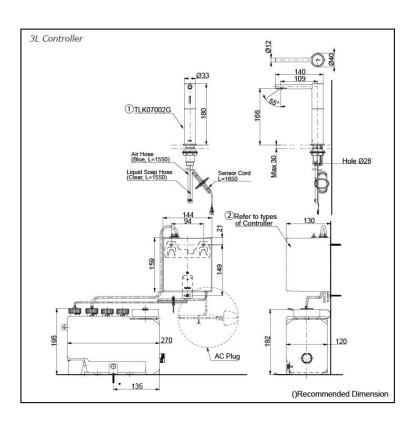

### arts description

TLK07002G

Spout (Deck Mounted)

#### Controller (BF Plug)

- TLK01101AA Controller & Tank (For 1 Spout) Tank Capacity: 3L
- TLK01102AA Controller & Tank (For 2 Spout) Tank Capacity: 3L
- TLK01103AA Controller & Tank (For 3 Spout) Tank Capacity: 3L
- TLK01104AA Controller & Tank (For 1 Spout) Tank Capacity: 1L

### Controller (C Plug)

- TLK01101TA Controller & Tank (For 1 Spout) Tank Capacity: 3L
- TLK01102TA Controller & Tank (For 2 Spout) Tank Capacity: 3L
- TLK01103TA Controller & Tank (For 3 Spout) Tank Capacity: 3L
- TLK01104TA Controller & Tank (For 1 Spout) Tank Capacity: 1L