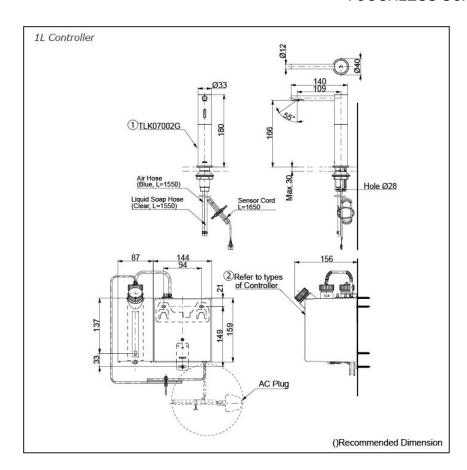

### arts description

TLK07002G

Spout (Deck Mounted)

#### Controller (BF Plug)

- TLK01101AA Controller & Tank (For 1 Spout) Tank Capacity: 3L
- TLK01102AA Controller & Tank (For 2 Spout) Tank Capacity: 3L
- TLK01103AA Controller & Tank (For 3 Spout) Tank Capacity: 3L
- TLK01104AA Controller & Tank (For 1 Spout) Tank Capacity: 1L

### Controller (C Plug)

- TLK01101TA Controller & Tank (For 1 Spout) Tank Capacity: 3L
- TLK01102TA Controller & Tank (For 2 Spout) Tank Capacity: 3L
- TLK01103TA Controller & Tank (For 3 Spout) Tank Capacity: 3L
- TLK01104TA Controller & Tank (For 1 Spout) Tank Capacity: 1L