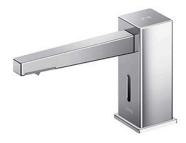

# Touchless Soap Dispenser Deck Mounted

## pecifications

Finish: Chrome

38W x 140D x 83H mm Size:

Soap Volume: 1.2ml

Controller: AC Operated (100-240V)

Soap Type:

### arts description

TLK08001G

Spout (Deck Mounted)