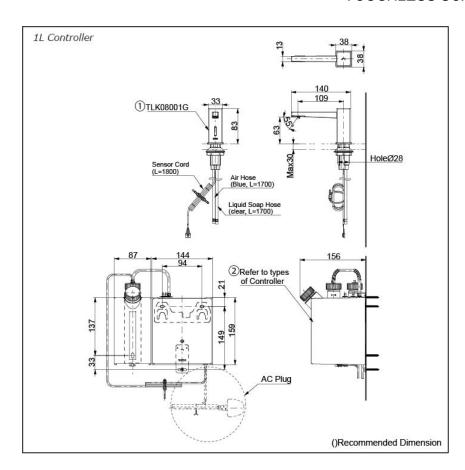

#### Controller (BF Plug)

- TLK01101AA Controller & Tank (For 1 Spout) Tank Capacity: 3L
- TLK01102AA Controller & Tank (For 2 Spout) Tank Capacity: 3L
- TLK01103AA Controller & Tank (For 3 Spout) Tank Capacity: 3L
- TLK01104AA Controller & Tank (For 1 Spout) Tank Capacity: 1L

#### Controller (C Plug)

- TLK01101TA Controller & Tank (For 1 Spout) Tank Capacity: 3L
- TLK01102TA Controller & Tank (For 2 Spout) Tank Capacity: 3L
- TLK01103TA Controller & Tank (For 3 Spout) Tank Capacity: 3L
- TLK01104TA Controller & Tank (For 1 Spout) Tank Capacity: 1L