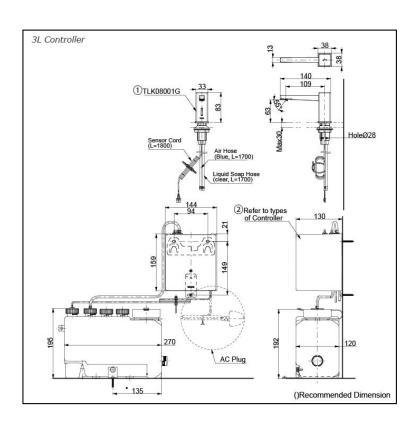

#### Controller (BF Plug)

- TLK01101AA Controller & Tank (For 1 Spout) Tank Capacity: 3L
- TLK01102AA Controller & Tank (For 2 Spout) Tank Capacity: 3L
- TLK01103AA Controller & Tank (For 3 Spout) Tank Capacity: 3L
- TLK01104AA Controller & Tank (For 1 Spout) Tank Capacity: 1L

#### Controller (C Plug)

- TLK01101TA Controller & Tank (For 1 Spout) Tank Capacity: 3L
- TLK01102TA Controller & Tank (For 2 Spout) Tank Capacity: 3L
- TLK01103TA Controller & Tank (For 3 Spout) Tank Capacity: 3L
- TLK01104TA Controller & Tank (For 1 Spout) Tank Capacity: 1L