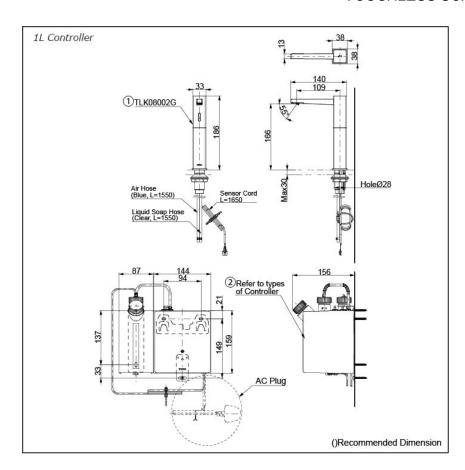

## pecifications

Finish: Chrome

38W x 140D x 186H mm Size:

Soap Volume: 1.2ml

Controller: AC Operated (100-240V)

Soap Type:

### arts description

TLK08002G

Spout (Deck Mounted)

#### Controller (BF Plug)

- TLK01101AA Controller & Tank (For 1 Spout) Tank Capacity: 3L
- TLK01102AA Controller & Tank (For 2 Spout) Tank Capacity: 3L
- TLK01103AA Controller & Tank (For 3 Spout) Tank Capacity: 3L
- TLK01104AA Controller & Tank (For 1 Spout) Tank Capacity: 1L

### Controller (C Plug)

- TLK01101TA Controller & Tank (For 1 Spout) Tank Capacity: 3L
- TLK01102TA Controller & Tank (For 2 Spout) Tank Capacity: 3L
- TLK01103TA Controller & Tank (For 3 Spout) Tank Capacity: 3L
- TLK01104TA Controller & Tank (For 1 Spout) Tank Capacity: 1L