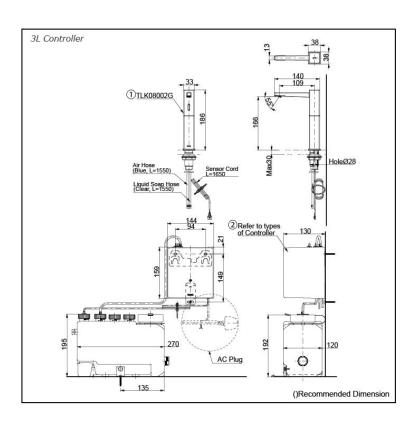

## pecifications

Finish: Chrome

38W x 140D x 186H mm Size:

Soap Volume: 1.2ml

Controller: AC Operated (100-240V)

Soap Type:

### arts description

TLK08002G

Spout (Deck Mounted)

#### Controller (BF Plug)

- TLK01101AA Controller & Tank (For 1 Spout) Tank Capacity: 3L
- TLK01102AA Controller & Tank (For 2 Spout) Tank Capacity: 3L
- TLK01103AA Controller & Tank (For 3 Spout) Tank Capacity: 3L
- TLK01104AA Controller & Tank (For 1 Spout) Tank Capacity: 1L

### Controller (C Plug)

- TLK01101TA Controller & Tank (For 1 Spout) Tank Capacity: 3L
- TLK01102TA Controller & Tank (For 2 Spout) Tank Capacity: 3L
- TLK01103TA Controller & Tank (For 3 Spout) Tank Capacity: 3L
- TLK01104TA Controller & Tank (For 1 Spout) Tank Capacity: 1L