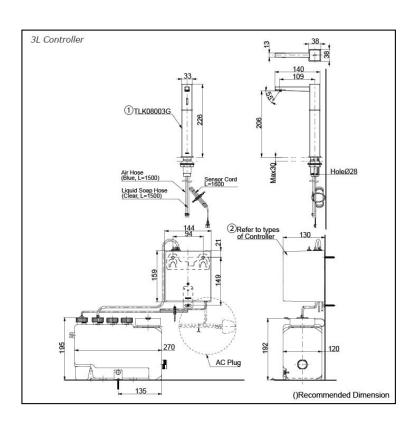

### Parts description

TLK08003G

Spout (Deck Mounted)

#### Controller (BF Plug)

- TLK01101AA Controller & Tank (For 1 Spout) Tank Capacity: 3L
- TLK01102AA Controller & Tank (For 2 Spout) Tank Capacity: 3L
- TLK01103AA Controller & Tank (For 3 Spout) Tank Capacity: 3L
- TLK01104AA Controller & Tank (For 1 Spout) Tank Capacity: 1L

### Controller (C Plug)

- TLK01101TA Controller & Tank (For 1 Spout) Tank Capacity: 3L
- TLK01102TA Controller & Tank (For 2 Spout) Tank Capacity: 3L
- TLK01103TA Controller & Tank (For 3 Spout) Tank Capacity: 3L
- TLK01104TA Controller & Tank (For 1 Spout) Tank Capacity: 1L