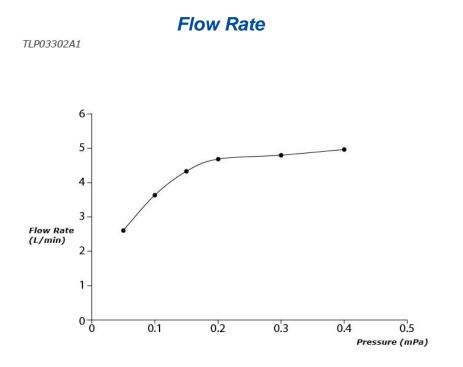

ngle Lever Lavatory Faucet (w/o Pop-up Waste)



TLP03302A1

## eatures

- Lightness and dignity in a natural shape for a timeless design
- Sharp edges, beauty of generous curves combines with the contrast of polished and hairline finishes in a modulated design which achieves a balance of a different order.
- An asymmetrical shaped like a small stone . handle gives a beautiful aesthetic appearance at all angles with a rhythmically approach
- Easy Installation and Usage •
- Long lasting, COMFORT GLIDE mechanism for a smooth operation
- The PVD finishes provides both beauty and strength, adding rich color to the bathroom space

# **S**pecifications

Material: Brass

Water Pressure: 0.05MPa~1.0MPa

### arts description



TLP03302A1 Single Lever Lavatory Faucet (w/o Pop-up Waste)



FAUCETS