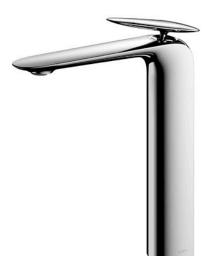

#### FAUCETS

ZA Series Single Lever Lavatory Faucet (w/o Pop-up Waste)

TLP03302A1

## eatures

- Lightness and dignity in a natural shape for a timeless design
- Sharp edges, beauty of generous curves combines with the contrast of polished and hairline finishes in a modulated design which achieves a balance of a different order.
- An asymmetrical shaped like a small stone . handle gives a beautiful aesthetic appearance at all angles with a rhythmically approach
- Easy Installation and Usage •
- Long lasting, COMFORT GLIDE mechanism for a smooth operation
- The PVD finishes provides both beauty and strength, adding rich color to the bathroom space

### arts description

TLP03302A1 Single Lever Lavatory Faucet (w/o Pop-up Waste)

FAUCETS