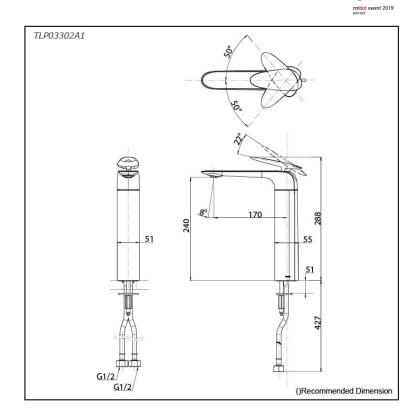

#### FAUCETS

ZA Series Single Lever Lavatory Faucet (w/o Pop-up Waste)

TLP03302A1

### arts description

TLP03302A1 Single Lever Lavatory Faucet (w/o Pop-up Waste)

FAUCETS