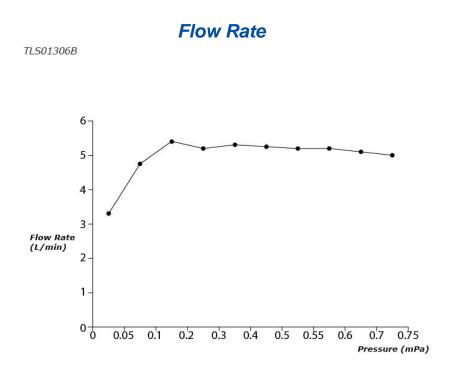

#### FAUCETS

LB Series Single Lever Lavatory Faucet (Semi-tall Vessel) (w/o Pop-up Waste)

# TLS01306B

### **F**eatures

- Design Concept is Life and Branch
- TOTO original cartridge for smooth control
- High corrosion resistance plating
- TOTO aerated water technology, ECOCAP adds air to the water to achieve full water jet with less amount of water usage.

## **S**pecifications

| Finish:         | Chrome         |
|-----------------|----------------|
| Material:       | Brass          |
| Water Pressure: | 0.05MPa~1.0MPa |

### Parts description

TLS01306B
Single Lever Lavatory Faucet (Semi-tall Vessel) (w/o Pop-up Waste)







FAUCETS