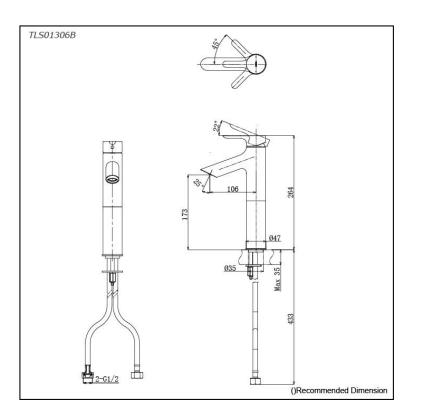

# TLS01306B

### Parts description

TLS01306B
Single Lever Lavatory Faucet (Semi-tall Vessel) (w/o Pop-up Waste)

FAUCETS