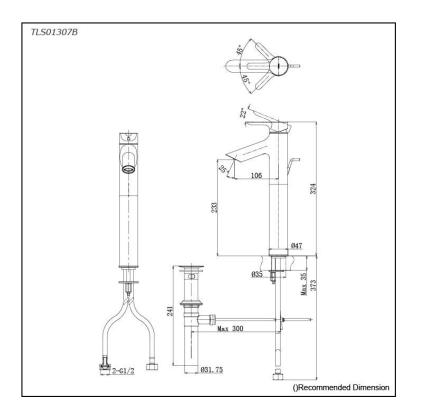

### Parts description

 TLS01307B
Single Lever Lavatory Faucet (Tall Vessel) (w/ Pop-up Waste)

11052025

FAUCETS