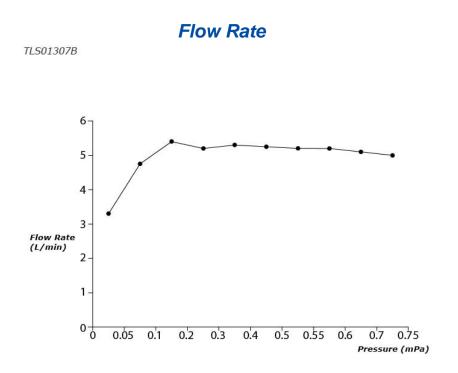

# **S**pecifications

| Finish:         | Chrome         |
|-----------------|----------------|
| Material:       | Brass          |
| Water Pressure: | 0.05MPa~1.0MPa |