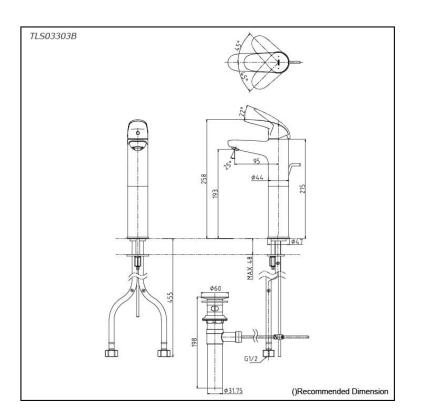

#### **FAUCETS**

LC Series Single Lever Lavatory Faucet (Semi-tall Vessel) (w/ Pop-up Waste)

#### Parts description

TLS03303B Single Lever Lavatory Faucet (Semi-tall Vessel) (w/ Pop-up Waste)

23022025