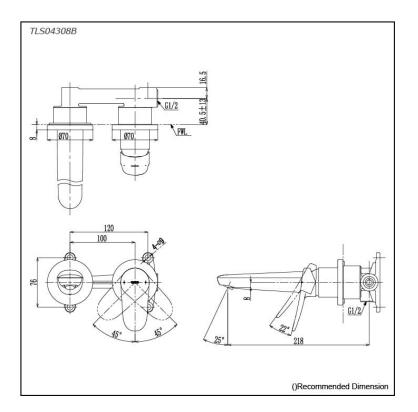

### FAUCETS

LF Series Wall-Mount Single Lever Lavatory Faucet (Short Spout) (w/o Pop-up Waste)

# TLS04308B

#### **Parts description**

• TLS04308B

Wall-Mount Single Lever Lavatory Faucet (Short Spout) w/o waste fitting

03042025

FAUCETS