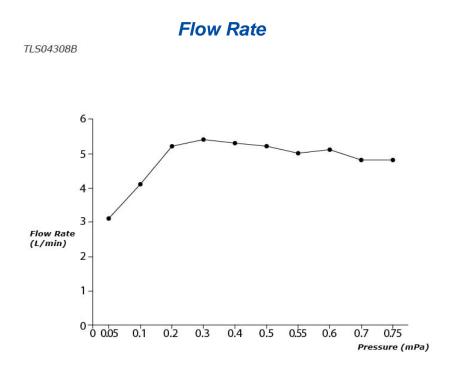

# TLS04308B

#### **S**pecifications

| Finish:         | Chrome      |
|-----------------|-------------|
| Material:       | Brass       |
| Water Pressure: | 0.05MPa.1.0 |

Water Pressure: 0.05MPa~1.0MPa