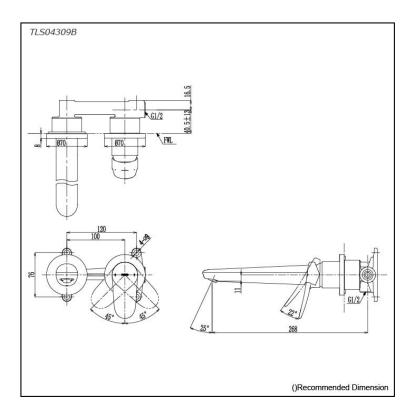

# TLS04309B

#### Parts description

TLS04309B

Wall-Mount Single Lever Lavatory Faucet (Long Spout) w/o waste fitting

03042025

FAUCETS