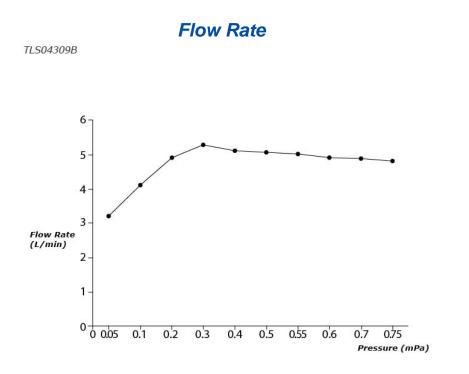

# TLS04309B

#### **S**pecifications

| Finish:         | Chrome |     |
|-----------------|--------|-----|
| Material:       | Brass  |     |
| Water Breesure: |        | 1 ( |

Water Pressure: 0.05MPa~1.0MPa