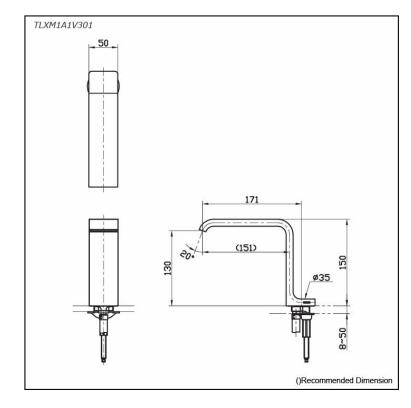

# **TLXM1A1V301**

## **S**pecifications

| Finish:         | Nickel Chrome              |
|-----------------|----------------------------|
| Power Rating:   | AC100~240V                 |
| Water Usage:    | 6L/min~9L/min (Adjustable) |
| Water Pressure: | 0.07MPa~1.0MPa             |