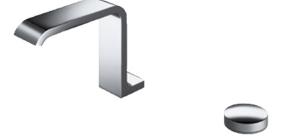

#### NEOREST Lavatory Faucet

# **TLXM1A1V301**

#### Parts description

- TLXM1A1V301 Thermostat Lavatory Faucet w/o Pop-Up Waste (Items to be purchased seperately) (SMA Cartridge)
- PRL100
  Power Unit Box
- Junction Cable PZ6084 (10m) or PZ6080 (0.5m)