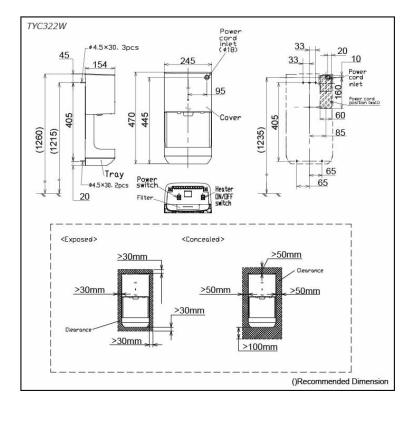

## TYC322W

High Speed Hand Dryer

# **S**pecifications

| Size:                 | 245W x 154D x 470H mm                                             |
|-----------------------|-------------------------------------------------------------------|
| Power<br>Consumption: | Heater On : 605 ~ 675W<br>Heater Off : 380 ~ 440W<br>AC220 ~ 240V |
| Drying Time:          | 5 ~ 9 sec                                                         |
| Weight:               | 3.6kg                                                             |
| Noise Level:          | 59dB                                                              |
| Drain Tank:           | 0.7L                                                              |
| Material:             | Plastic (PP)                                                      |
|                       |                                                                   |