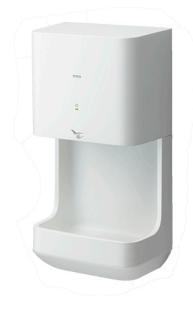

## TYC322W

High Speed Hand Dryer

## 🕞 eatures

- Dry your hands with no contact or waste paper
- A wide nozzle blows air that covers the entire surface area of the hands
- A smooth design with minimal joint for quick and easy cleaning
- A water tray catches water droplets to prevent wet floors
- Low energy consumption
- A high-speed air jet blwos water droplets off the hands in an instant
- A slim design for unobstructed placement

#### Parts description

TYC322W
High Speed Hand Dryer

Golors

White