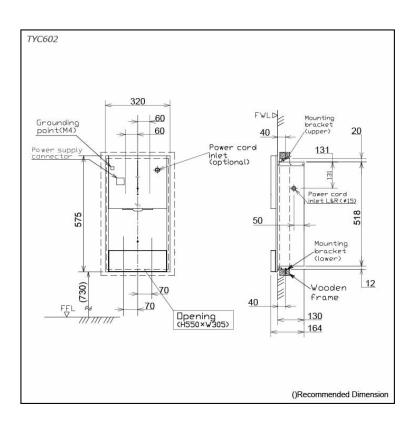

## Specifications 5

Size: 320W x 164D x 575H mm Power

Heater On : 605 ~ 675W Heater Off : 380 ~ 440W AC220 ~ 240V Consumption:

**Drying Time:** 5 ~ 9 sec Weight: 7.6kg Noise Level: 59dB Drain Tank: 0.95L Material: SUS