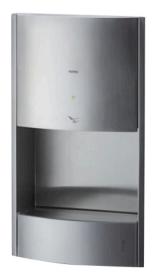

High Speed Hand Dryer (Wall Embedded Type)

## **F**eatures

- Dry your hands with no contact or waste
- A high-speed air jet blwos water droplets off the hands in an instant
- A wide nozzle blows air that covers the entire surface area of the hands
- The stainless-steel exterior provides a highend design feature - Low energy consumption
- A water tray catches water droplets to prevent wet floors

## Parts description

High Speed Hand Dryer (Wall Embedded Type)

Golors

Metallic Silver