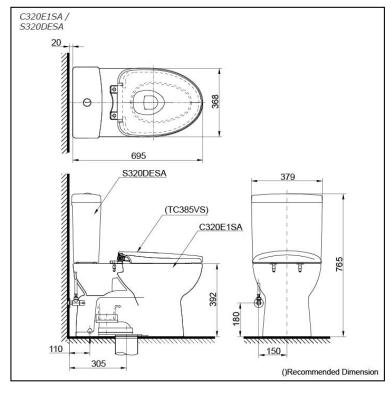

## **S**pecifications

Flush system: Siphon
Water Use: 4.8L / 3L
Trap Type: S-Trap
Rough-in: 305 mm
Bowl Shape: Elongated

Water Pressure: 0.05MPa~0.75MPa Size: 379Wx695Dx763H mm

## Parts description

Seat & Cover is **included.** Stop Valve & Flexible Hose is **included.** 

 C320E1SA / S320DESA

Close Coupled Toilet

- C320E1SA
- Close Coupled Bowl w/ Connector
- S320DESA Close Coupled Tank

#### **Optional Parts**

 TC385VS Soft Close Seat & Cover (PP)

#### **NOTE**

o Floor Flange is not required

White