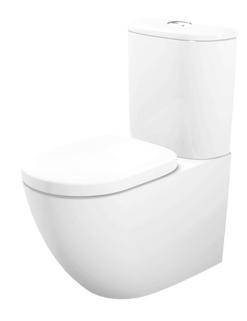

## C761ESA / S760DESA

#### BASIC+ CLOSE COUPLED TOILET

## eatures

- Stylish design for Basic+ Suite
- **Dual Flush System**
- TORNADO FLUSH for powerful flushing effect with less amount of water
- WATER SAVING
- CEFIONTECT technology: super smooth, ion barrier glaze for a clean toilet bowl
- RIMLESS DESIGN bowl ensures easy cleaning and ultimate hygiene