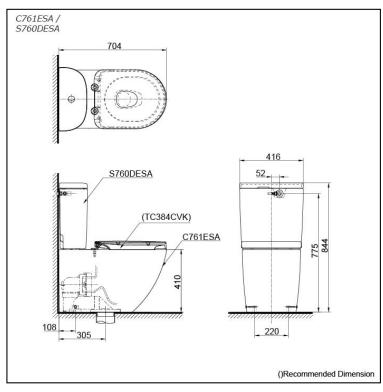

# Specifications 5

TORNADO FLUSH Flush system:

Water Use: 4.8L / 3L Trap Type: S-Trap Rough-in: 305 mm Bowl Shape: D-Shape

Water Pressure: 0.05MPa~0.75MPa 416Wx704Dx844H mm

# Parts description

Seat & Cover is **not included.** Stop Valve & Flexible Hose is **included.** 

C761ESA / S760DESA

Close Coupled Toilet

- C761ESA
- Close Coupled Bowl w/ Connector S760DESA
- Close Coupled Tank
- TV437S Stop Valve w/ Flexible Hose
- T53P100VR
- Floor Flange